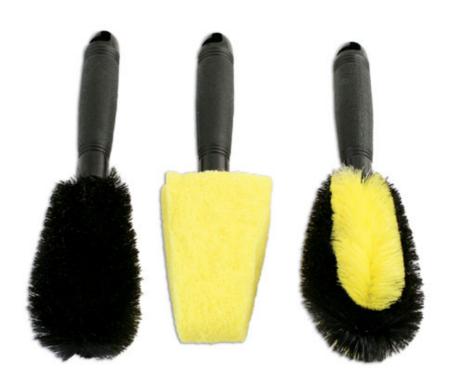

## **Wheel Brush Set 3pc**

Set of three wheel brushes for cleaning all types of wheel rims, including alloys, featuring a coarse brush for heavy dirt removal, a fine brush for light dirt and final finishing and an abrasive sponge to remove brake dust. The brushes are colour coded for easy identification and have rounded plastic handles that are light and comfortable to use and are unlikely to cause damage if they happen to hit the wheel.

## **Additional Information**

- Effortless wheel cleaning with this set of 3 wheel cleaning brushes.
- · Set includes: coarse brush, fine brush & abrasive sponge.
- Brushes have soft strong bristles for effective, non-scratch cleaning.
- · Complete with handle hanging holes for convenient storage.
- Flow thru alloy wheel brush also available, please see Part No. 5458.